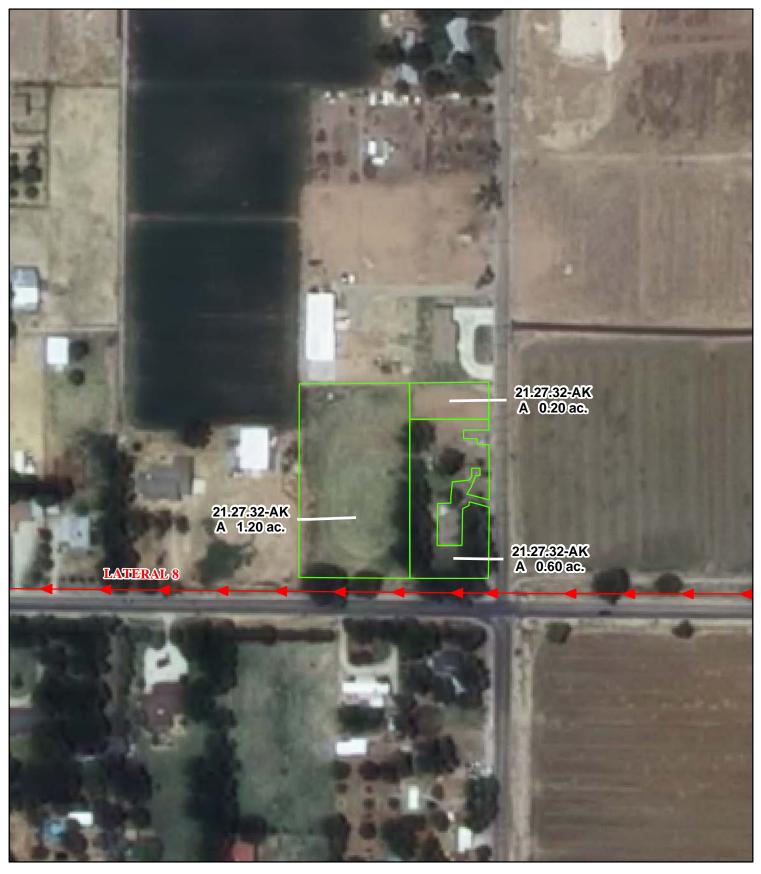

# f. Location and Amount of Irrigated Acreage:

Section 32, Township 21S, Range 27E, N.M.P.M.

Pt. NW<sup>1</sup>/<sub>4</sub>

2.00 acresTotal:2.00 acres

As shown on the attached revised Hydrographic Survey Map for Subfile No. 21.27.32-AK, and the CID Section Hydrographic Survey Map Sheet No. 41 (1999-2011), included in Part F of this Appendix, representing the Court record as of the date of the filing of this Decree.

#### g. Amount of Water:

As set forth in Part B of this Appendix.

| <ul><li>Description</li><li>Description</li><li>Description</li></ul> | 2009 Digital Orthophotography | - Z      | STATE OF NEW MEXICO                          | Estate of<br>Hilbert H. Schulle    |
|-----------------------------------------------------------------------|-------------------------------|----------|----------------------------------------------|------------------------------------|
|                                                                       | Grid Interval = 1000          |          | <i>Office of the State Engineer</i>          | G-1-61-01-07-20 AV                 |
| Tract Boundaries                                                      | Scale 1 " = $150$ '           | 1        | John R. D'Antonio, Jr., P.E., State Engineer | 1/18/2011                          |
| Surface Water Only                                                    | Scale 1 = 150                 | Ø        | Pecos River Stream System                    | of the State Fan                   |
| Supplemental Groundwater                                              | 1:1,800                       |          | Carlsbad Irrigation District                 |                                    |
| Reservoir / Pond                                                      | 100 50 0 100                  |          | Hydrographic Survey                          |                                    |
| No Right                                                              | Feet                          | <b>I</b> | Township 21 D.D                              | . Interritie Stream Commission PAE |